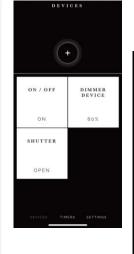

Simple App set up to manage up to 64 individual devices, create 16 timers, sharing configurations to unlimited Smartphone and control unlimited BLE converter within one app.

## (i) FEATURES

- Red LED indication.
- Create timer features straight from the App.
- Control individual device via App. (On/Off/Dimmer/Open/Close)
- Consists 16 set of timers.
- Each timer can store up to 8 devices and each device can set different status.
- Maximum 64 devices can be stored within one smart timer BLE.
- Timer based on weekly repeat setup.
- OTA software update feature.