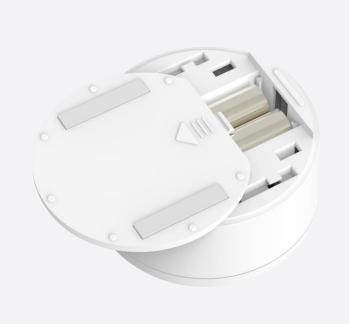

## (O) TECHNICAL DATA

- Battery: DC 3V (1.5V AAA alkaline battery \* 2)
- Radio Frequency: 433.92MHz, 2.4GHz
- Environment Temperature: 0-40 °C