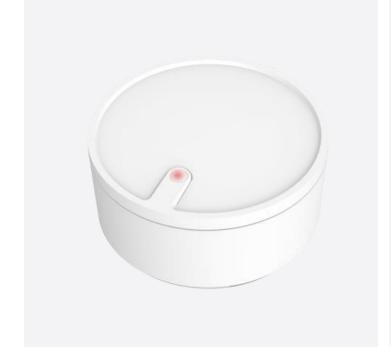

## (i) FEATURES

- Red LED indication.
- Create timer features straight from the App.
- Control individual device via App. (On/Off/Dimmer/Open/Close)
- Consists 16 set of timers.
- Each timer can store up to 8 devices and each device can set different status.
- Maximum 64 devices can be stored within one smart timer BLE.
- Timer based on weekly repeat setup.
- OTA software update feature.

## (O) SPECIFICATION

- Dimension (D x H): 65 ø x 30 mm
- Weight: 30g