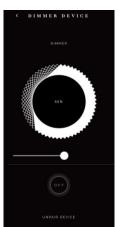

## (i) FEATURES

- Red LED indication.
- Create timer features straight from the App.
- Control individual device via App. (On/Off/Dimmer/Open/Close)
- Consists 16 set of timers.
- Each timer can store up to 8 devices and each device can set different status.
- Maximum 64 devices can be stored within one smart timer BLE.
- Timer based on weekly repeat setup.
- OTA software update feature.