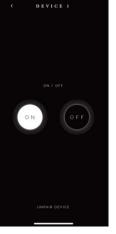

## (i) FEATURES

- Red LED indication.
- Create timer features straight from the App.
- Control individual device via App. (On/Off/Dimmer/Open/Close)
- Consists 16 set of timers.
- Each timer can store up to 8 devices and each device can set different status.
- Maximum 64 devices can be stored within one smart timer BLE.
- Timer based on weekly repeat setup.
- OTA software update feature.