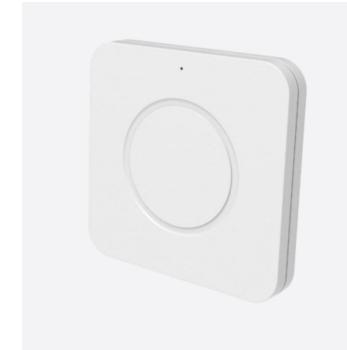

## TOUCH WALL SWITCH

SIMPLE BUT POWERFUL.

Elegant streamline design wireless touch wall switch control connected devices at the touch of a button. Set multiple lights, electronics and small appliances to turn On, Off and Dim. Touch wall switch is unbelievably easy to install, customize your favorite scenes to make the switch do exactly what you want.

## i)features

- · Compatible to L and M series.
- Smooth dimming control.
- Single and double tap action.
- Scene status memory, create your desired atmosphere.
- 3 scene control and All Off control.
- Battery operated with low battery indication / 2 Year battery life.
- 3 LED colour indicator. (Red / Green / Amber).
- Easy screw mounting or with double-sided adhesive tape.

## (O) SPECIFICATION

- Dimension (W x H x D): 80 x 80 x 11 mm
- Weight: 60g