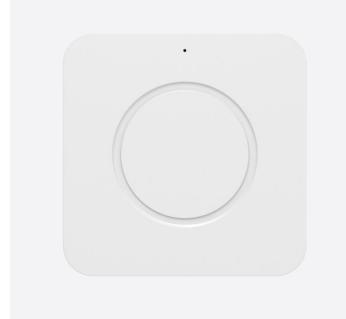

## TOUCH WALL SWITCH

SIMPLE BUT POWERFUL.

Elegant streamline design wireless touch wall switch control connected devices at the touch of a button. Set multiple lights, electronics and small appliances to turn On, Off and Dim. Touch wall switch is unbelievably easy to install, customize your favorite scenes to make the switch do exactly what you want.

## i)features

- · Compatible to L and M series.
- Smooth dimming control.
- Single and double tap action.
- Scene status memory, create your desired atmosphere.
- 3 scene control and All Off control.
- Battery operated with low battery indication / 2 Year battery life.
- 3 LED colour indicator. (Red / Green / Amber).
- Easy screw mounting or with double-sided adhesive tape.

## (O) SPECIFICATION

- Dimension (W x H x D): 80 x 80 x 11 mm
- Weight: 60g