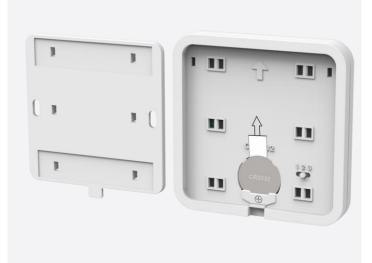

## OTECHNICAL DATA

- Battery: 3V CR2032 Lithium Cell Battery (included)
- Radio Frequency: 433.92MHz
- Environment Temperature: -10-35 °C
- Range: Up to 50 Meter range (Depends on building materials)