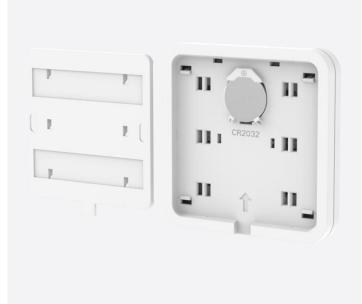

## OTECHNICAL DATA

- Battery: 3V CR2032 Lithium Cell Battery (included)
- Radio Frequency: 433.92MHz
- Environment Temperature: -10-35 °C
- Range: Up to 50 Meter range (Depends on building materials)