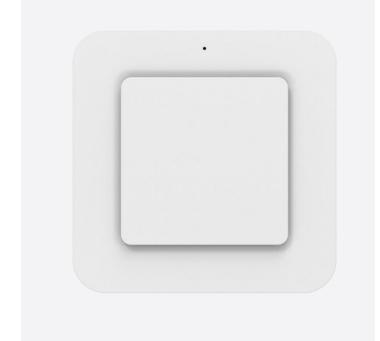

## 1 GANG DELAY-OFF TIMER WALL SWITCH

SIMPLE BUT POWERFUL.

1 gang rocker button wireless delay-off timer function wall switch that plays a key role in enhancing the convince, comfort and energy efficiency of smart homes.

## (i) FEATURES

- Compatible to L and M series.
- Smooth dimming control.
- Quick easy way for direct maximum and minimum brightness level setup.
- 6 Delay timer function 0, 5s, 1m, 10m, 30m, 60m.
- Battery operated with low battery indication / 2 Year battery life.
- 2 LED colour indicator. (Red / Green).
  - Easy screw mounting or with double-sided adhesive tape.

## (O) SPECIFICATION

- Dimension (W x H x D): 80 x 80 x 15 mm
- Weight: 60g