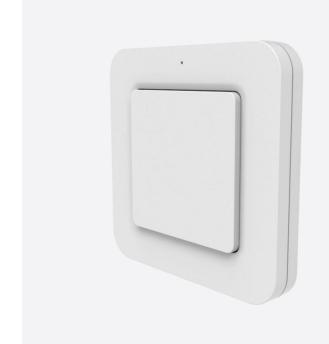

## 1 GANG DELAY-OFF TIMER WALL SWITCH

SIMPLE BUT POWERFUL.

1 gang rocker button wireless delay-off timer function wall switch that plays a key role in enhancing the convince, comfort and energy efficiency of smart homes.

## (i) FEATURES

- Compatible to L and M series.
- Smooth dimming control.
- Quick easy way for direct maximum and minimum brightness level setup.
- 6 Delay timer function 0, 5s, 1m, 10m, 30m, 60m.
- Battery operated with low battery indication / 2 Year battery life.
- 2 LED colour indicator. (Red / Green).
  - Easy screw mounting or with double-sided adhesive tape.

## (O) SPECIFICATION

- Dimension (W x H x D): 80 x 80 x 15 mm
- Weight: 60g