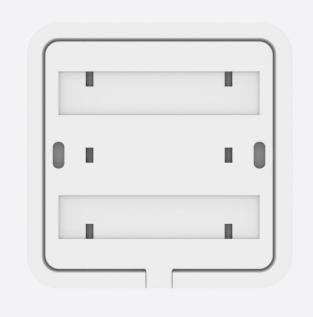

## OTECHNICAL DATA

- Battery: 3V CR2032 Lithium Cell Battery (included)
- Radio Frequency: 433.92MHz
- Environment Temperature: -10-35 °C
- Range: Up to 50 Meter range (Depends on building materials)

## (O) SPECIFICATION

- Dimension (W x H x D): 80 x 80 x 15 mm
- Weight: 60g