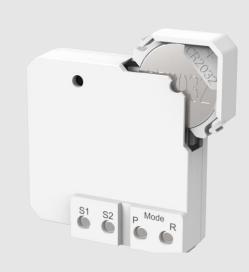

#### (O) TECHNICAL DATA

- Battery: 3V CR2032 Lithium Cell Battery (included)
- Radio Frequency: 433.92MHz
- Environment Temperature: 0-40 °C
- Range: Up to 50 Meter range (Depends on building materials)