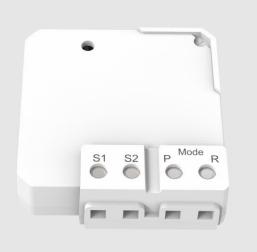

#### *i* FEATURES

- Compatible to M series.
- 2 Channel On / Off / Dimmer control.
- Design for Push and Rocker switch.
- Battery operated.
- Fits into standard wall box..

#### (O) TECHNICAL DATA

- Battery: 3V CR2032 Lithium Cell Battery (included)
- Radio Frequency: 433.92MHz
- Environment Temperature: 0-40 °C
- Range: Up to 50 Meter range (Depends on building materials)