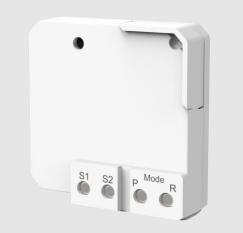

# PUSH & ROCKER SWITCH TRANSMITTER DC MODULE

WBT-2201

alla a











## PUSH & ROCKER SWITCH DC TRANSMITTER

SIMPLE BUT POWERFUL.

2 Gangs transmitter module compatible with standard Push or Rocker Switch.

Transform electric device(s) to wireless control with the transmitter module without changing your existing wired wall switch and especially designed to fit into standard wall box.

#### *i* FEATURES

- Compatible to M series.
- 2 Channel On / Off / Dimmer control.
- Design for Push and Rocker switch.
- Battery operated.
- Fits into standard wall box..

#### (O) TECHNICAL DATA

- Battery: 3V CR2032 Lithium Cell Battery (included)
- Radio Frequency: 433.92MHz
- Environment Temperature: 0-40 °C
- Range: Up to 50 Meter range (Depends on building materials)

### SPECIFICATION

- Dimension (W x H x D): 45 x 45 x 15 mm
- Weight: 25g