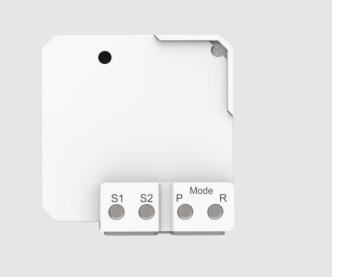

# PUSH & ROCKER SWITCH TRANSMITTER DC MODULE

WBT-2201

alla a

## PUSH & ROCKER SWITCH DC TRANSMITTER

SIMPLE BUT POWERFUL.

2 Gangs transmitter module compatible with standard Push or Rocker Switch.

Transform electric device(s) to wireless control with the transmitter module without changing your existing wired wall switch and especially designed to fit into standard wall box.