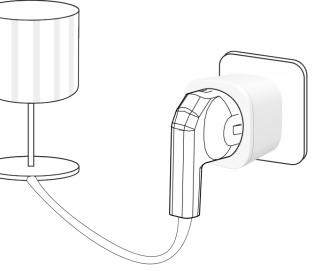

#### SIMPLE BUT POWERFUL.

Transform your electronic devices to wireless control with the compact dimmer socket switch plug.

All you need to do is plug the socket switch into an electrical outlet, plug a device into the socket switch, and control your device wirelessly using a remote control.