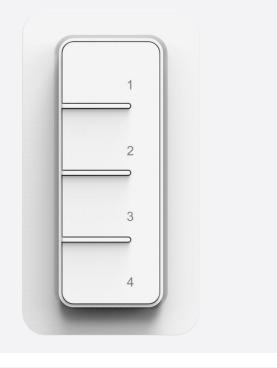

## 2-IN-1 WALL MOUNT HANDY REMOTE

SIMPLE BUT POWERFUL.

2-in-1 handy remote or wall switch control can easily be wall mounted and or affix on any magnetic base. Equipped with 3 channels 1 group 'All On / Off' button.

## (i) FEATURES

- Compatible to L and M series.
- Smooth dimming control
- Single and double click action.
- · Battery operated.
- Red LED indication representing different operation status.
- Easy screw mounting or on magnetic surface.