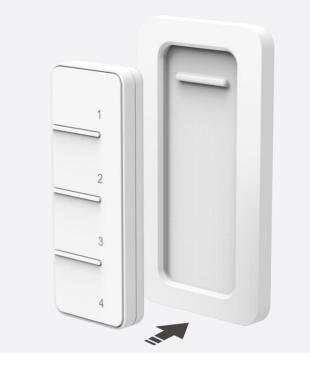

## 2-IN-1 WALL MOUNT HANDY REMOTE

SIMPLE BUT POWERFUL.

2-in-1 handy remote or wall switch control can easily be wall mounted and or affix on any magnetic base. Equipped with 3 channels 1 group 'All On / Off' button.

## (i) FEATURES

- Compatible to L and M series.
- Smooth dimming control
- Single and double click action.
- · Battery operated.
- Red LED indication representing different operation status.
- Easy screw mounting or on magnetic surface.