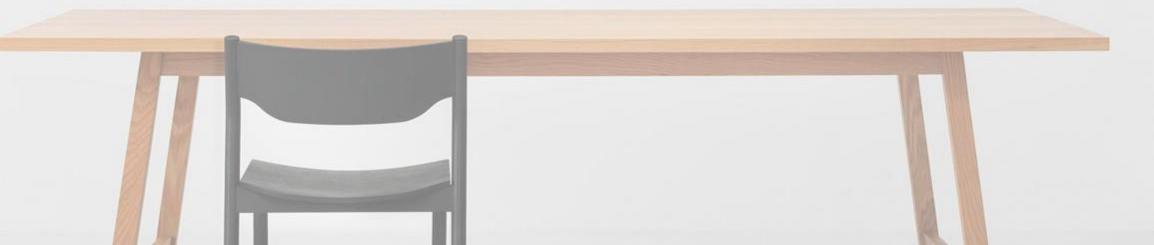

## REMOTE CONTROL & 2300W SOCKET SWITCH

SCHUKO

PET-910 + MYCR-2300\*3

# REMOTE CONTROL & SOCKET SWITCH SCHUKO PLUG

SIMPLE BUT POWERFUL.

Three plug-in socket switch (On / Off) with remote control. The remote control can control each socket switch receivers individually or control group off.

#### ) FEATURES

Remote Control:

- Control 3 channel individually and turn all device off with one touch.
- Battery operated / 2 Year battery life.

Socket Switch:

- 2300W resistive load control.
- Plugs into any regular electrical wall outlet.
- Intuitive, Plug and Play.
- 32 memories, first in first out storage maintain.
- Scene status memory, create your desired atmosphere.