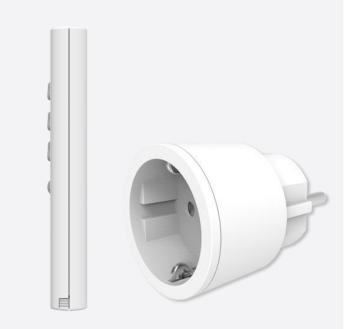

## REMOTE CONTROL & 2300W SOCKET SWITCH

SCHUKO

PET-910 + MYCR-2300\*3

# REMOTE CONTROL & SOCKET SWITCH SCHUKO PLUG

SIMPLE BUT POWERFUL.

Three plug-in socket switch (On / Off) with remote control. The remote control can control each socket switch receivers individually or control group off.