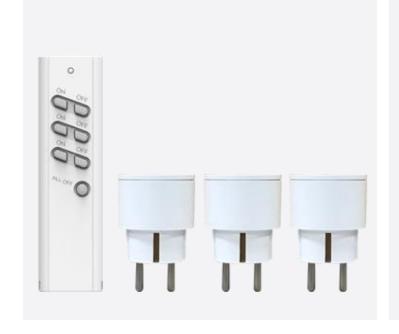

## REMOTE CONTROL & 2300W SOCKET SWITCH

SCHUKO

PET-910 + MYCR-2300\*3

# REMOTE CONTROL & SOCKET SWITCH SCHUKO PLUG

SIMPLE BUT POWERFUL.

Three plug-in socket switch (On / Off) with remote control. The remote control can control each socket switch receivers individually or control group off.