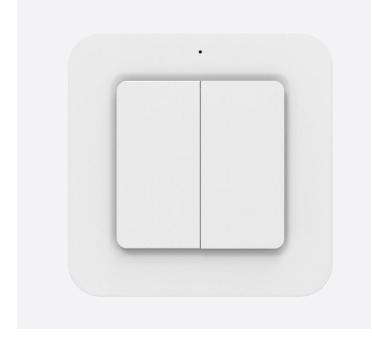

## 2 GANG DELAY-OFF TIMER WALL SWITCH

SIMPLE BUT POWERFUL.

2 gangs rocker button wireless delay-off timer function wall switch that plays a key role in enhancing the convince, comfort and energy efficiency of smart homes.

## (i) FEATURES

- Compatible to L and M series.
- Smooth dimming control.
- Quick easy way for direct maximum and minimum brightness level setup.
- 6 Delay timer function 0, 5s, 1m, 10m, 30m, 60m.
- Battery operated with low battery indication / 2 Year battery life.
- 2 LED colour indicator. (Red / Green).
- Easy screw mounting or with double-sided adhesive tape.