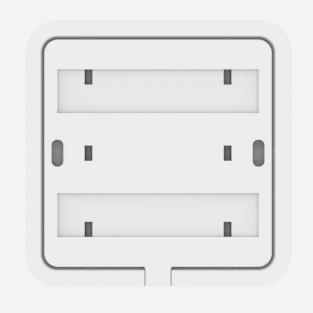

## (O) TECHNICAL DATA

- Battery: 3V CR2032 Lithium Cell Battery (included)
- Radio Frequency: 433.92MHz
- Environment Temperature: -10-35 °C
- Range: Up to 50 Meter range (Depends on building materials)

## (O) SPECIFICATION

- Dimension (W x H x D): 80 x 80 x 15 mm
- Weight: 60g