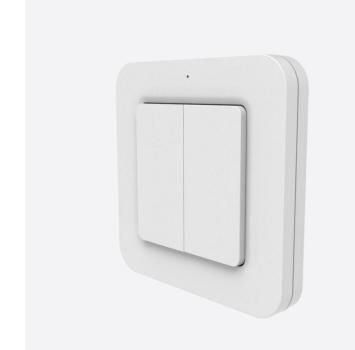

## 2 GANG DELAY-OFF TIMER WALL SWITCH

SIMPLE BUT POWERFUL.

2 gangs rocker button wireless delay-off timer function wall switch that plays a key role in enhancing the convince, comfort and energy efficiency of smart homes.

## (i) FEATURES

- Compatible to L and M series.
- Smooth dimming control.
- Quick easy way for direct maximum and minimum brightness level setup.
- 6 Delay timer function 0, 5s, 1m, 10m, 30m, 60m.
- Battery operated with low battery indication / 2 Year battery life.
- 2 LED colour indicator. (Red / Green).
- Easy screw mounting or with double-sided adhesive tape.