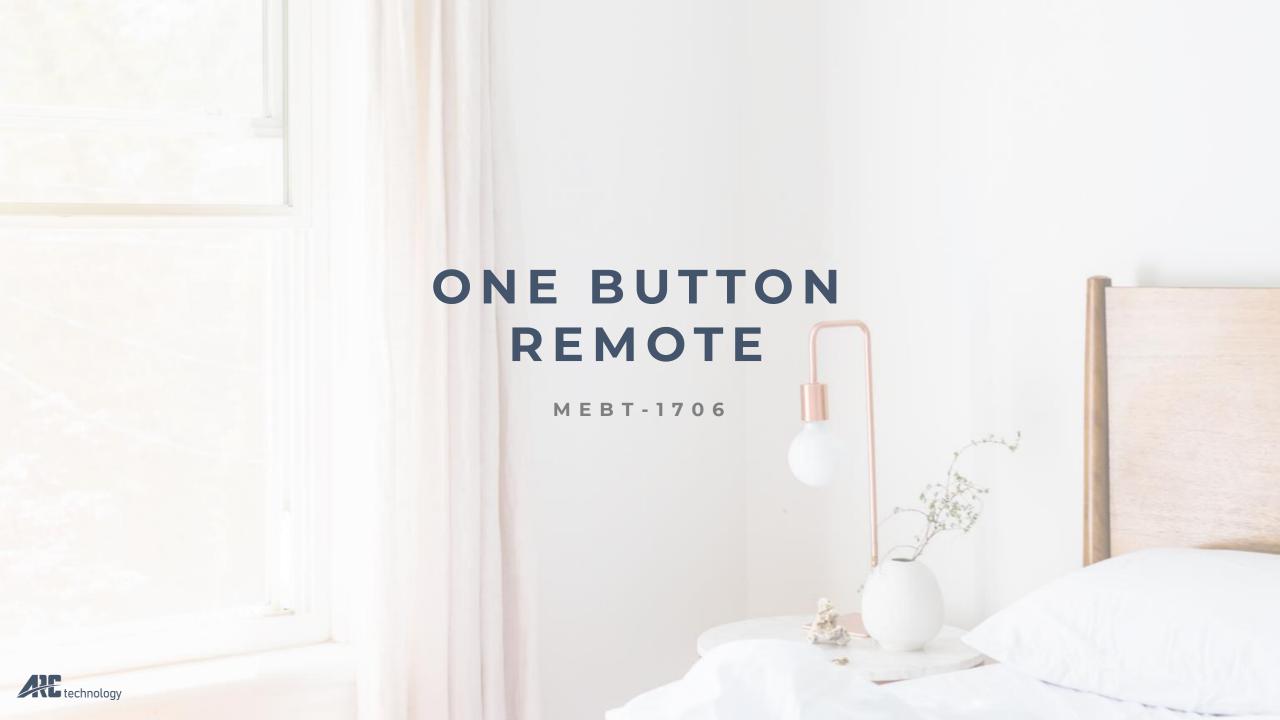

## ONE BUTTON REMOTE

SIMPLE BUT POWERFUL.

Compact, battery-powered wireless single button remote with 3 LED colour.

Controls ON/OFF receivers or dimmer receivers.

With its small design, the single button remote can be easily mounted on any surface or location at home.

## (i) features

- Compatible to L and M series.
- Smooth dimming control.
- Single / double / Triple click action.
- Battery operated / 3 Year battery life.
- 3 LED colour indicator. (Red / Green / Amber).
- 3 scene control and 1 ALL OFF control