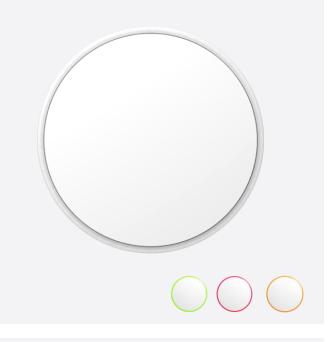

## (O) TECHNICAL DATA

- Battery: 3V CR2450 Lithium Cell Battery (included)
- Radio Frequency: 433.92MHz
- Environment Temperature: -10-35 °C
- Range: Up to 50 Meter range (Depends on building materials)

## (O) SPECIFICATION

- Dimension (D x H): 52 ø x 12 mm
- Weight: 20g