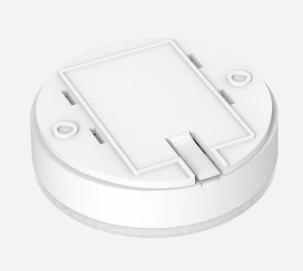

## ONE BUTTON REMOTE

SIMPLE BUT POWERFUL.

Compact, battery-powered wireless single button remote with 3 LED colour.

Controls ON/OFF receivers or dimmer receivers.

With its small design, the single button remote can be easily mounted on any surface or location at home.

## (O) SPECIFICATION

- Dimension (D x H): 52 ø x 12 mm
- Weight: 20g