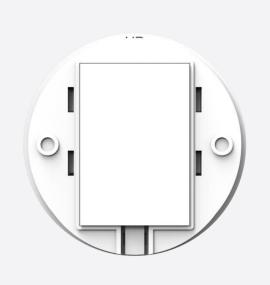

## (O) TECHNICAL DATA

- Battery: 3V CR2450 Lithium Cell Battery (included)
- Radio Frequency: 433.92MHz
- Environment Temperature: -10-35 °C
- Range: Up to 50 Meter range (Depends on building materials)