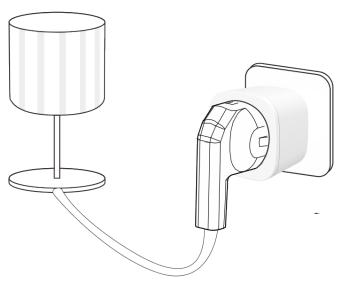

# 2300W SOCKET SWITCH FRENCH PLUG

SIMPLE BUT POWERFUL.

Transform your electronic devices to wireless control with the compact socket switch plug.

All you need to do is plug the socket switch into an electrical outlet, plug a device into the socket switch, and control your device wirelessly using a remote control.