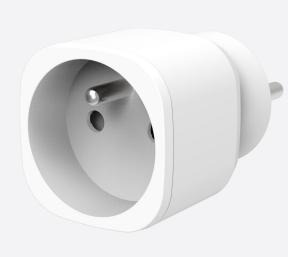

# 2300W SOCKET SWITCH FRENCH PLUG

SIMPLE BUT POWERFUL.

Transform your electronic devices to wireless control with the compact socket switch plug.

All you need to do is plug the socket switch into an electrical outlet, plug a device into the socket switch, and control your device wirelessly using a remote control.