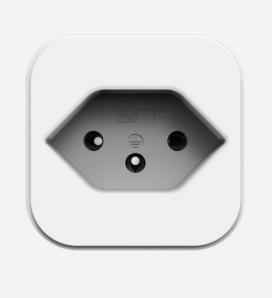

## 2300W SOCKET SWISS

MSYCR-2300

# 2300W SOCKET SWITCH SWISS PLUG

SIMPLE BUT POWERFUL.

Transform your electronic devices to wireless control with the compact socket switch plug.

All you need to do is plug the socket switch into an electrical outlet, plug a device into the socket switch, and control your device wirelessly using a remote control.

#### (i) FEATURES

- Compatible to L and M series
- 2300W resistive load control.
- Plugs into any regular electrical wall outlet.
- Intuitive, Plug and Play.
- 32 memories, first in first out storage maintain.
- Scene status memory, create your desired atmosphere.

#### (O) TECHNICAL DATA

- Input Rating: 230V~50Hz
- Output Rating: 2300W Resistive Load.
- Radio Frequency: 433.92MHz
- Power Consumption: <1W
- Environment Temperature: 0-40 °C
- Range: Up to 50 Meter range (Depends on building materials)

### ⟨O⟩ SPECIFICATION

- Dimension (W x H x D): 53 x 53 x 59 mm
- Weight: 60g