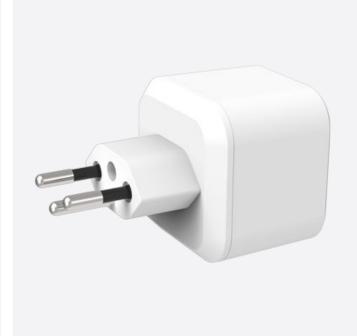

## 2300W SOCKET SWISS

MSYCR-2300

# 2300W SOCKET SWITCH SWISS PLUG

SIMPLE BUT POWERFUL.

Transform your electronic devices to wireless control with the compact socket switch plug.

All you need to do is plug the socket switch into an electrical outlet, plug a device into the socket switch, and control your device wirelessly using a remote control.