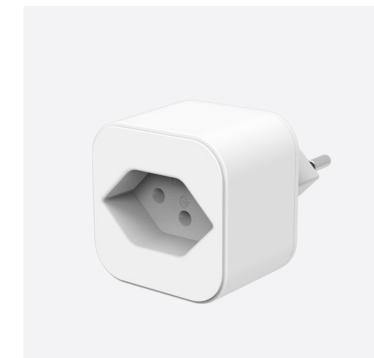

## 2300W SOCKET SWISS

MSYCR-2300

# 2300W SOCKET SWITCH SWISS PLUG

SIMPLE BUT POWERFUL.

Transform your electronic devices to wireless control with the compact socket switch plug.

All you need to do is plug the socket switch into an electrical outlet, plug a device into the socket switch, and control your device wirelessly using a remote control.

#### (i) FEATURES

- Compatible to L and M series
- 2300W resistive load control.
- Plugs into any regular electrical wall outlet.
- Intuitive, Plug and Play.
- 32 memories, first in first out storage maintain.
- Scene status memory, create your desired atmosphere.

#### (O) TECHNICAL DATA

- Input Rating: 230V~50Hz
- Output Rating: 2300W Resistive Load.
- Radio Frequency: 433.92MHz
- Power Consumption: <1W
- Environment Temperature: 0-40 °C
- Range: Up to 50 Meter range (Depends on building materials)

### ⟨O⟩ SPECIFICATION

- Dimension (W x H x D): 53 x 53 x 59 mm
- Weight: 60g