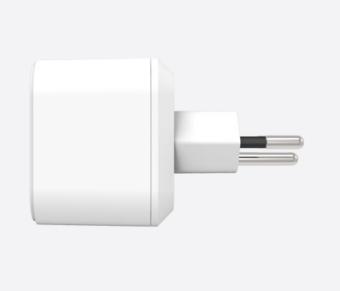

## 2300W SOCKET SWISS

MSYCR-2300

# 2300W SOCKET SWITCH SWISS PLUG

SIMPLE BUT POWERFUL.

Transform your electronic devices to wireless control with the compact socket switch plug.

All you need to do is plug the socket switch into an electrical outlet, plug a device into the socket switch, and control your device wirelessly using a remote control.

#### (i) FEATURES

- Compatible to L and M series
- 2300W resistive load control.
- Plugs into any regular electrical wall outlet.
- Intuitive, Plug and Play.
- 32 memories, first in first out storage maintain.
- Scene status memory, create your desired atmosphere.

#### (O) TECHNICAL DATA

- Input Rating: 230V~50Hz
- Output Rating: 2300W Resistive Load.
- Radio Frequency: 433.92MHz
- Power Consumption: <1W
- Environment Temperature: 0-40 °C
- Range: Up to 50 Meter range (Depends on building materials)

### ⟨O⟩ SPECIFICATION

- Dimension (W x H x D): 53 x 53 x 59 mm
- Weight: 60g