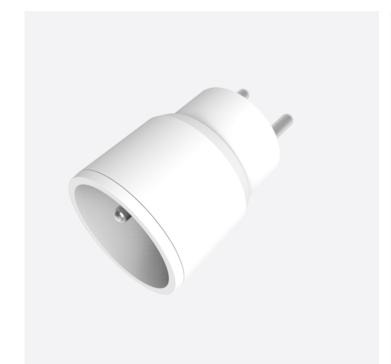

# 2300W SOCKET SWITCH FRENCH PLUG

SIMPLE BUT POWERFUL.

Transform your electronic devices to wireless control with the compact socket switch plug.

All you need to do is plug the socket switch into an electrical outlet, plug a device into the socket switch, and control your device wirelessly using a remote control.

#### (O) SPECIFICATION

- Dimension (D x H): 48 ø x 50 mm
- Weight: 60g