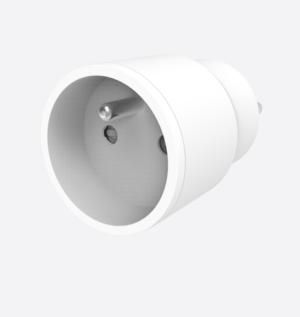

# 2300W SOCKET SWITCH FRENCH PLUG

SIMPLE BUT POWERFUL.

Transform your electronic devices to wireless control with the compact socket switch plug.

All you need to do is plug the socket switch into an electrical outlet, plug a device into the socket switch, and control your device wirelessly using a remote control.

#### (O) SPECIFICATION

- Dimension (D x H): 48 ø x 50 mm
- Weight: 60g