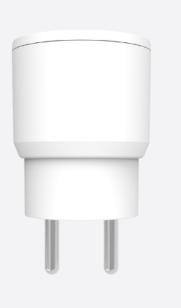

# 2300W SOCKET SWITCH FRENCH PLUG

SIMPLE BUT POWERFUL.

Transform your electronic devices to wireless control with the compact socket switch plug.

All you need to do is plug the socket switch into an electrical outlet, plug a device into the socket switch, and control your device wirelessly using a remote control.

#### (O) SPECIFICATION

- Dimension (D x H): 48 ø x 50 mm
- Weight: 60g