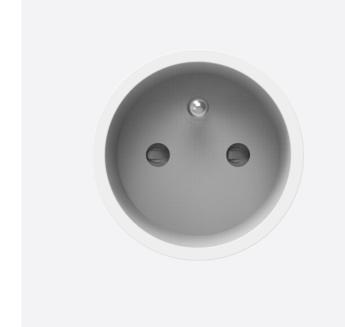

# 2300W SOCKET SWITCH FRENCH PLUG

SIMPLE BUT POWERFUL.

Transform your electronic devices to wireless control with the compact socket switch plug.

All you need to do is plug the socket switch into an electrical outlet, plug a device into the socket switch, and control your device wirelessly using a remote control.

#### (O) SPECIFICATION

- Dimension (D x H): 48 ø x 50 mm
- Weight: 60g