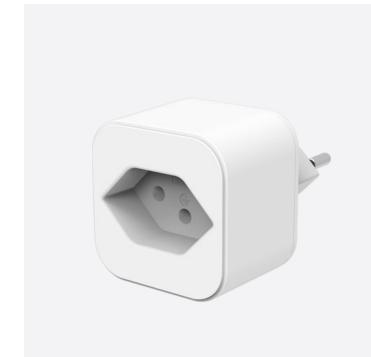

## 200W UNIVERSAL DIMMER SOCKET SWITCH SWISS PLUG

SIMPLE BUT POWERFUL.

Transform your electronic devices to wireless control with the compact dimmer socket switch plug.

All you need to do is plug the socket switch into an electrical outlet, plug a device into the socket switch, and control your device wirelessly using a remote control.

### (i)features

- Compatible to L and M series
- 200W dimmer universal load control.
- Plugs into any regular electrical wall outlet.
- Intuitive, Plug and play.
- Control mode under Trailing Edge.
- Minimum brightness setup for different kinds of dimmer loads.
- 32 memories, first in first out storage maintain.
- Scene status memory, create your desired atmosphere.

## ⟨O⟩ SPECIFICATION

- Dimension (W x H x D): 53 x 53 x 59 mm
- Weight: 60g