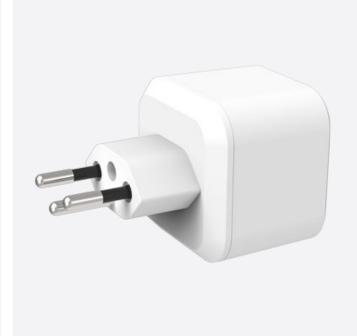

## 200W UNIVERSAL DIMMER SOCKET SWITCH SWISS PLUG

SIMPLE BUT POWERFUL.

Transform your electronic devices to wireless control with the compact dimmer socket switch plug.

All you need to do is plug the socket switch into an electrical outlet, plug a device into the socket switch, and control your device wirelessly using a remote control.

## ⟨O⟩ SPECIFICATION

- Dimension (W x H x D): 53 x 53 x 59 mm
- Weight: 60g