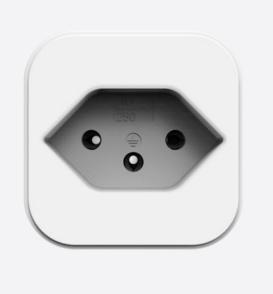

### (i)features

- Compatible to L and M series
- 200W dimmer universal load control.
- Plugs into any regular electrical wall outlet.
- Intuitive, Plug and play.
- Control mode under Trailing Edge.
- Minimum brightness setup for different kinds of dimmer loads.
- 32 memories, first in first out storage maintain.
- Scene status memory, create your desired atmosphere.

### (O) TECHNICAL DATA

- Input Rating: 230V~50Hz
- Output Rating:
   200W Max. (Resistive Load / Incandescent / Halogen Lamps)
   50W Max. (Dimmable LED / Dimmable Energy Saving Lamps)
- Radio Frequency: 433.92MHz
- Power Consumption: <1W
- Environment Temperature: 0-40 °C
- Range: Up to 50 Meter range (Depends on building materials)