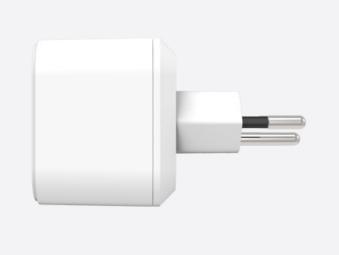

## 200W UNIVERSAL DIMMER SOCKET SWITCH SWISS PLUG

SIMPLE BUT POWERFUL.

Transform your electronic devices to wireless control with the compact dimmer socket switch plug.

All you need to do is plug the socket switch into an electrical outlet, plug a device into the socket switch, and control your device wirelessly using a remote control.

## ⟨O⟩ SPECIFICATION

- Dimension (W x H x D): 53 x 53 x 59 mm
- Weight: 60g