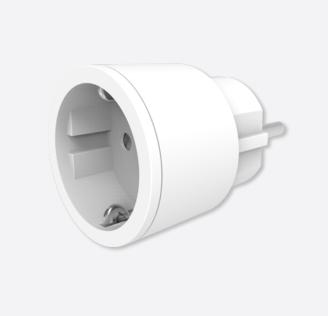

# 2300W SOCKET SWITCH SCHUKO PLUG

SIMPLE BUT POWERFUL.

Transform your electronic devices to wireless control with the compact socket switch plug.

All you need to do is plug the socket switch into an electrical outlet, plug a device into the socket switch, and control your device wirelessly using a remote control.

# (O) SPECIFICATION

- Dimension (D x H): 48 ø x 50 mm
- Weight: 60g