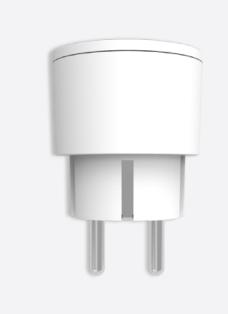

# 2300W SOCKET SWITCH SCHUKO PLUG

SIMPLE BUT POWERFUL.

Transform your electronic devices to wireless control with the compact socket switch plug.

All you need to do is plug the socket switch into an electrical outlet, plug a device into the socket switch, and control your device wirelessly using a remote control.

# (O) SPECIFICATION

- Dimension (D x H): 48 ø x 50 mm
- Weight: 60g