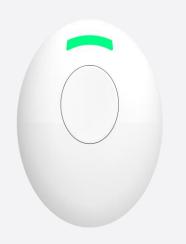

## KEY CHAIN REMOTE

SIMPLE BUT POWERFUL.

Mini one button key chain remote control with 3 LED colour indication. (Red / Green / Amber).

Equipped with 3 scene control and 1 ALL OFF control.

New dimming method by holding down the button to take control of the load level.

## (i) FEATURES

- Compatible to L and M series.
- Smooth dimming control.
- Single / double / Triple click action.
- Battery operated.
- 3 Years battery life.
- Scene status memory, create your desired atmosphere.