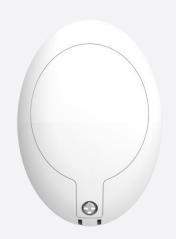

## KEY CHAIN REMOTE

SIMPLE BUT POWERFUL.

Mini one button key chain remote control with 3 LED colour indication. (Red / Green / Amber).

Equipped with 3 scene control and 1 ALL OFF control.

New dimming method by holding down the button to take control of the load level.

## (O) SPECIFICATION

- Dimension (D x H): 53 ø x 37 mm
- Weight: 20g