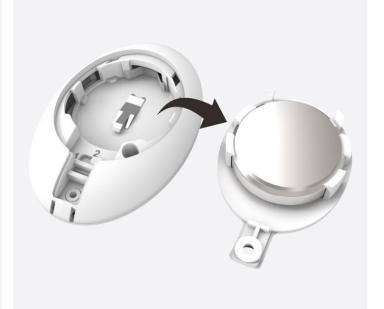

## OTECHNICAL DATA

- Battery: 3V CR2450 Lithium Cell Battery (included)
- Radio Frequency: 433.92MHz
- Environment Temperature: 0-40 °C
- Range: Up to 50 Meter range (Depends on building materials)