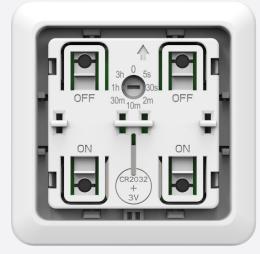

#### *i* FEATURES

- Compatible to L and M series.
- Smooth dimming control.
- 8 Delay timer function 0, 5s, 30s, 2m, 10m, 30m, 1hr, 3hrs.
- Battery operated with low battery indication / 2 Year battery life.
- Easy screw mounting or with double-sided adhesive tape.

#### (○) TECHNICAL DATA

- Battery: 3V CR2032 Lithium Cell Battery (included)
- Radio Frequency: 433.92MHz
- Environment Temperature: -10-35 °C
- Range: Up to 50 Meter range (Depends on building materials)