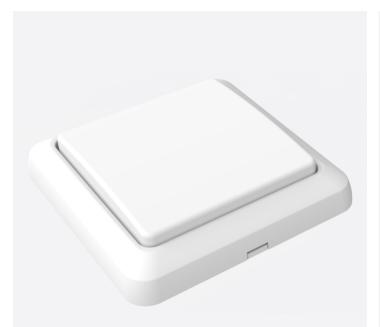

# 1 GANG DELAY TIMER WALL SWITCH

WST-916

- ta

## 1 GANG DELAY-OFF TIMER WALL SWITCH

#### SIMPLE BUT POWERFUL.

1 gang wireless delay-Off timer function wall switch that plays a key role in enhancing the convince, comfort and energy efficiency of smart homes.

Easy dimming methods to take control of the load level.