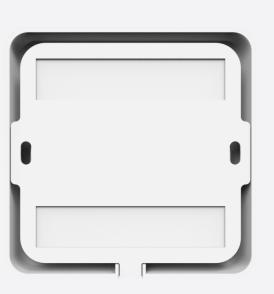

# 1 GANG DELAY TIMER WALL SWITCH

WST-916

- ta











## 1 GANG DELAY-OFF TIMER WALL SWITCH

#### SIMPLE BUT POWERFUL.

1 gang wireless delay-Off timer function wall switch that plays a key role in enhancing the convince, comfort and energy efficiency of smart homes.

Easy dimming methods to take control of the load level.

#### *i* FEATURES

- Compatible to L and M series.
- Smooth dimming control.
- 8 Delay timer function 0, 5s, 30s, 2m, 10m, 30m, 1hr, 3hrs.
- Battery operated with low battery indication / 2 Year battery life.
- Easy screw mounting or with double-sided adhesive tape.

#### (○) TECHNICAL DATA

- Battery: 3V CR2032 Lithium Cell Battery (included)
- Radio Frequency: 433.92MHz
- Environment Temperature: -10-35 °C
- Range: Up to 50 Meter range (Depends on building materials)

### SPECIFICATION

- Dimension (W x H x D): 80