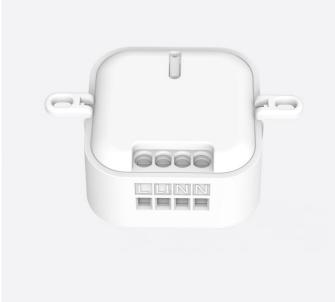

#### TECHNICAL DATA

- Input Rating: 230V~50Hz
- Output Rating: 2000W Resistive Load.
- Radio Frequency: 433.92MHz
- Power Consumption: <1W
- Environment Temperature: 0-40 °C
- Range: Up to 50 Meter range (Depends on building materials)

### (O) SPECIFICATION

- Dimension (W x H x D): 48 x 48 x 25 mm
- Weight: 20g