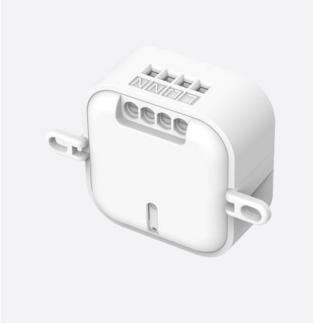

# 2000W MODULE RECEIVER

M C M R - 2000

## 2000W MODULE RECEIVER

SIMPLE BUT POWERFUL.

Transform electric device(s) to wireless control with the dimmer module receiver.

Module receiver is designed to be installed in standard wall boxes or anywhere else where it is necessary to control an electric device drawing up to 2000W.

### (O) SPECIFICATION

- Dimension (W x H x D): 48 x 48 x 25 mm
- Weight: 20g