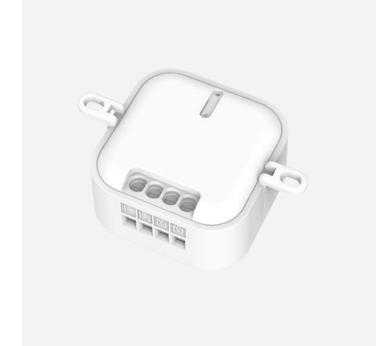

# 2000W MODULE RECEIVER

M C M R - 2000

## 2000W MODULE RECEIVER

SIMPLE BUT POWERFUL.

Transform electric device(s) to wireless control with the dimmer module receiver.

Module receiver is designed to be installed in standard wall boxes or anywhere else where it is necessary to control an electric device drawing up to 2000W.

### (O) SPECIFICATION

- Dimension (W x H x D): 48 x 48 x 25 mm
- Weight: 20g