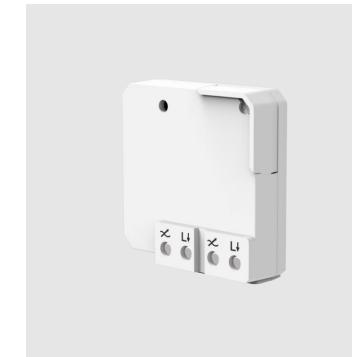

## 2 CHANNEL AC WALL SWITCH MODULE FOR ROCKER WALL SWITCH

SIMPLE BUT POWERFUL.

Unique 2 channel wall switch module.

Adding extra feature to your existing wired wall switch by installing the module behind the wall switch to control extra load without needing to add another wall switch.

Wireless transmission is via 3V CR2032 lithium cell battery. Especially designed to fit into standard wall box.

## (i) FEATURES

- Compatible to L and M series
- 2 Channel On / Off / Dimmer control.
- Control your wired lighting and at the same time other wireless devices.
- Fits into standard wall box..

## (O) TECHNICAL DATA

- Battery: 3V CR2032 Lithium Cell Battery (included)
- Input Rating: 230V~50Hz
- Radio Frequency: 433.92MHz
- Environment Temperature: 0-40 °C
- Range: Up to 50 Meter range (D