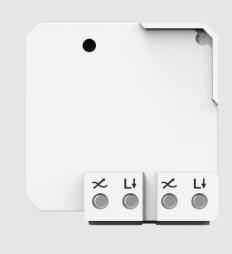

## 2 CHANNEL AC WALL SWITCH MODULE FOR ROCKER WALL SWITCH

SIMPLE BUT POWERFUL.

Unique 2 channel wall switch module.

Adding extra feature to your existing wired wall switch by installing the module behind the wall switch to control extra load without needing to add another wall switch.

Wireless transmission is via 3V CR2032 lithium cell battery. Especially designed to fit into standard wall box.

## (i) FEATURES

- Compatible to L and M series
- 2 Channel On / Off / Dimmer control.
- Control your wired lighting and at the same time other wireless devices.
- Fits into standard wall box..

## (O) TECHNICAL DATA

- Battery: 3V CR2032 Lithium Cell Battery (included)
- Input Rating: 230V~50Hz
- Radio Frequency: 433.92MHz
- Environment Temperature: 0-40 °C
- Range: Up to 50 Meter rang