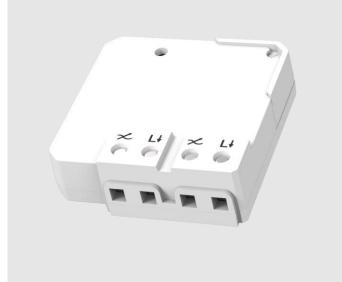

## 2 CHANNEL AC WALL SWITCH MODULE FOR ROCKER WALL SWITCH

SIMPLE BUT POWERFUL.

Unique 2 channel wall switch module.

Adding extra feature to your existing wired wall switch by installing the module behind the wall switch to control extra load without needing to add another wall switch.

Wireless transmission is via 3V CR2032 lithium cell battery. Especially designed to fit into standard wall box.

## (i) FEATURES

- Compatible to L and M series
- 2 Channel On / Off / Dimmer control.
- Control your wired lighting and at the same time other wireless devices.
- Fits into standard wall box..

## (O) TECHNICAL DATA

- Battery: 3V CR2032 Lithium Cell Battery (included)
- Input Rating: 230V~50Hz
- Radio Frequency: 433.92MHz
- Environment Temperature: 0-40 °C
- Range: Up to 50 Meter range