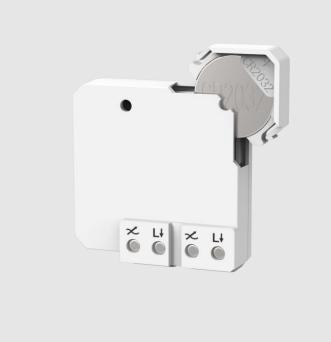

Wireless transmission is via 3V CR2032 lithium cell battery. Especially designed to fit into standard wall box.

## (O) SPECIFICATION

- Dimension (W x H x D): 45 x 45 x 25 mm
- Weight: 25g