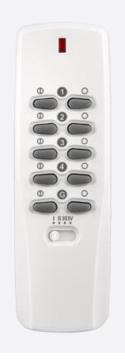

## 16 CHANNEL REMOTE

SIMPLE BUT POWERFUL.

Compact 16 channel hand remote control with the ability to control your lighting system wirelessly.

With 4 sets of ON/OFF button, 1 set of group ON/OFF function and a slide switch to select 4 channels.

## (i) FEATURES

- Compatible to L and M series.
- Smooth dimming control.
- Battery operated / 2 Year battery life.
- Red LED colour indicator.
- 16 channels and 1 group ON/OFF