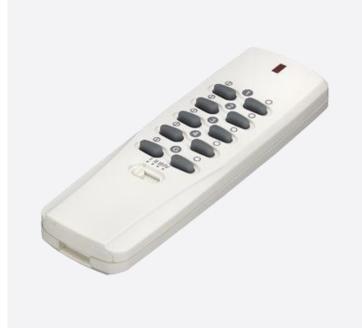

## 16 CHANNEL REMOTE

SIMPLE BUT POWERFUL.

Compact 16 channel hand remote control with the ability to control your lighting system wirelessly.

With 4 sets of ON/OFF button, 1 set of group ON/OFF function and a slide switch to select 4 channels.

## (i) FEATURES

- Compatible to L and M series.
- Smooth dimming control.
- Battery operated / 2 Year battery life.
- Red LED colour indicator.
- 16 channels and 1 group ON/OFF