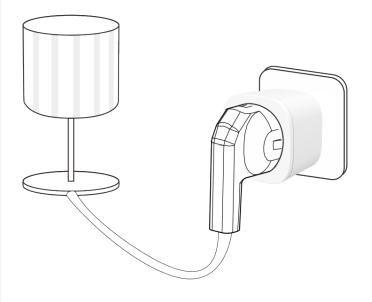

## 100W UNIVERSAL DIMMER SOCKET SWITCH FRENCH PLUG

SIMPLE BUT POWERFUL.

Transform your electronic devices to wireless control with the compact dimmer socket switch plug.

All you need to do is plug the socket switch into an electrical outlet, plug a device into the socket switch, and control your device wirelessly using a remote control.