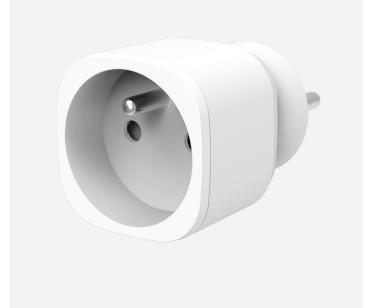

# 100W UNIVERSAL DIMMER SOCKET SWITCH

MFYCR-100A

FRENCH













## 100W UNIVERSAL DIMMER SOCKET SWITCH FRENCH PLUG

SIMPLE BUT POWERFUL.

Transform your electronic devices to wireless control with the compact dimmer socket switch plug.

All you need to do is plug the socket switch into an electrical outlet, plug a device into the socket switch, and control your device wirelessly using a remote control.

### (i)features

- Compatible to L and M series
- 100W dimmer universal load control.
- Plugs into any regular electrical wall outlet.
- Intuitive, Plug and Play.
- Control mode under Trailing Edge.
- Minimum brightness setup for different kinds of dimmer loads.
- 32 memories, first in first out storage maintain.
- Scene status memory, create your desired atmosphere.

### (O) TECHNICAL DATA

- Input Rating: 230V~50Hz
- Output Rating: 100W Max. (Re