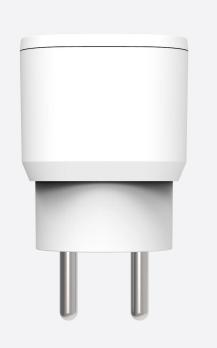

# 100W UNIVERSAL DIMMER SOCKET SWITCH

MFYCR-100A

FRENCH













## 100W UNIVERSAL DIMMER SOCKET SWITCH FRENCH PLUG

SIMPLE BUT POWERFUL.

Transform your electronic devices to wireless control with the compact dimmer socket switch plug.

All you need to do is plug the socket switch into an electrical outlet, plug a device into the socket switch, and control your device wirelessly using a remote control.

### (i)features

- Compatible to L and M series
- 100W dimmer universal load control.
- Plugs into any regular electrical wall outlet.
- Intuitive, Plug and Play.
- Control mode under Trailing Edge.
- Minimum brightness setup for different kinds of dimmer loads.
- 32 memories, first in first out storage maintain.
- Scene status memory, create your desired atmosphere.

### (O) TECHNICAL DATA

- Input Rating: 230V~50Hz
- Output Rating: 100W Max. (Resi