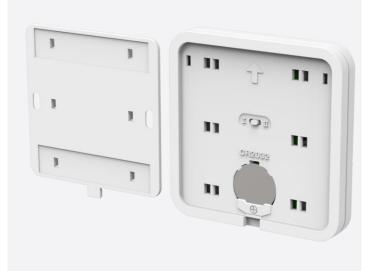

## (O) TECHNICAL DATA

- Battery: 3V CR2032 Lithium Cell Battery (included)
- Radio Frequency: 433.92MHz
- Environment Temperature: -10-35 °C
- Range: Up to 50 Meter range (Depends on building materials)