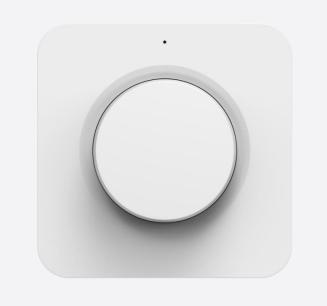

## ROTARY DIMMER WALL SWITCH

SIMPLE BUT POWERFUL.

Ultra slim design wireless rotary dimmer wall switch that plays a key role in enhancing the convince, comfort and energy efficiency of smart homes.

In addition to rotary dimmer function, a single button is also built to control On/Off or dimmer.

## (i) FEATURES

- Compatible to L and M series.
- Smooth dimming or step dimming control.
- Single and double click action.
- Battery operated with low battery indication / 2 Year battery life.
- 2 LED colour indicator. (Red / Green).
- Easy screw mounting or with double-sided adhesive tape.