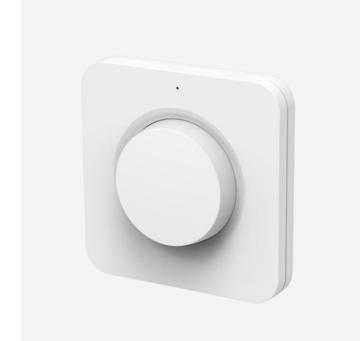

## ROTARY DIMMER WALL SWITCH

SIMPLE BUT POWERFUL.

Ultra slim design wireless rotary dimmer wall switch that plays a key role in enhancing the convince, comfort and energy efficiency of smart homes.

In addition to rotary dimmer function, a single button is also built to control On/Off or dimmer.

## (O) SPECIFICATION

- Dimension (W x H x D): 80 x 80 x 19 mm
- Weight: 60g