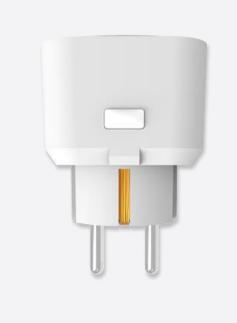

# 3500W SOCKET SWITCH SCHUKO

MYCR-3500

# 3500W SOCKET SWITCH SCHUKO PLUG

SIMPLE BUT POWERFUL.

Transform your electronic devices to wireless control with the compact socket switch plug.

All you need to do is plug the socket switch into an electrical outlet, plug a device into the socket switch, and control your device wirelessly using a remote control.

### (i) FEATURES

- Compatible to L and M series
- Plugs into any regular electrical wall outlet.
- Built-in manual On & Off button with LED indication.
- 32 memories, first in first out storage maintain.
- Scene status memory, create your desired atmosphere.