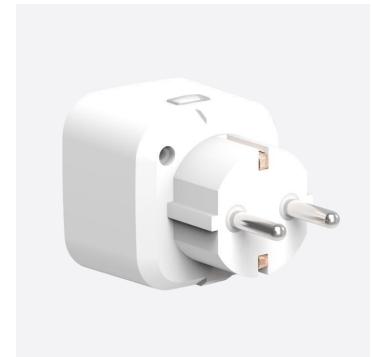

# 3500W SOCKET SWITCH SCHUKO

MYCR-3500

# 3500W SOCKET SWITCH SCHUKO PLUG

SIMPLE BUT POWERFUL.

Transform your electronic devices to wireless control with the compact socket switch plug.

All you need to do is plug the socket switch into an electrical outlet, plug a device into the socket switch, and control your device wirelessly using a remote control.

### (i) FEATURES

- Compatible to L and M series
- Plugs into any regular electrical wall outlet.
- Built-in manual On & Off button with LED indication.
- 32 memories, first in first out storage maintain.
- Scene status memory, create your desired atmosphere.