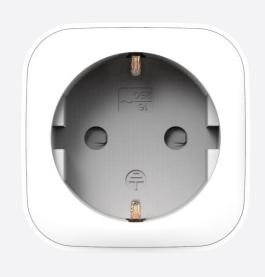

# 3500W SOCKET SWITCH SCHUKO

MYCR-3500

# 3500W SOCKET SWITCH SCHUKO PLUG

SIMPLE BUT POWERFUL.

Transform your electronic devices to wireless control with the compact socket switch plug.

All you need to do is plug the socket switch into an electrical outlet, plug a device into the socket switch, and control your device wirelessly using a remote control.

### (i) FEATURES

- Compatible to L and M series
- Plugs into any regular electrical wall outlet.
- Built-in manual On & Off button with LED indication.
- 32 memories, first in first out storage maintain.
- Scene status memory, create your desired atmosphere.