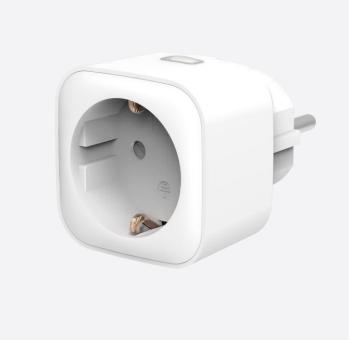

# 3500W SOCKET SWITCH SCHUKO

MYCR-3500

# 3500W SOCKET SWITCH SCHUKO PLUG

SIMPLE BUT POWERFUL.

Transform your electronic devices to wireless control with the compact socket switch plug.

All you need to do is plug the socket switch into an electrical outlet, plug a device into the socket switch, and control your device wirelessly using a remote control.

### (i) FEATURES

- Compatible to L and M series
- Plugs into any regular electrical wall outlet.
- Built-in manual On & Off button with LED indication.
- 32 memories, first in first out storage maintain.
- Scene status memory, create your desired atmosphere.