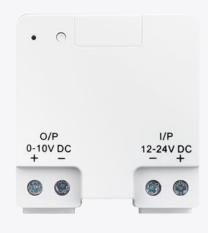

## (O) TECHNICAL DATA

- Input Rating: 12-24VDC
- Output Rating: LED driver with 0-10V control input
- Power Consumption: <1W
- Environment Temperature: 0-40 °C
- Range: Up to 50 Meter range (Depends on building materials).