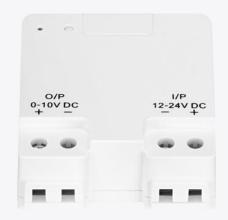

## (O) TECHNICAL DATA

- Input Rating: 12-24VDC
- Output Rating: LED driver with 0-10V control input
- Power Consumption: <1W
- Environment Temperature: 0-40 °C
- Range: Up to 50 Meter range (Depends on building materials).